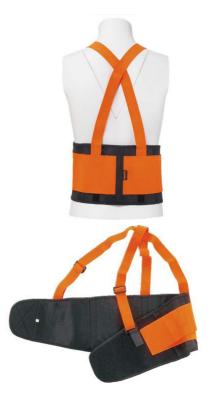

# WN-010104 Reflective Working Belt

• Material : Durable Nylon & Polyester

• Shapes: Waist Belt With Straps

• Reflective Tape : Side & Back Part

Color Available: Hi-Viz Green, Hi-Viz Orange, Black etc

• Size: M/L/XL

• Adjustable Strap With Buckle

• Fish Bone Style Elastic Bands

Velcro Fasteners for Easy Use

Package: 25 PCS/CTN (48X23X25CM)

Application: Construction, Road & Building Workers, Logistics, Mechanics, Factory Workshop, Garden & other
Waist Protection Workplaces etc