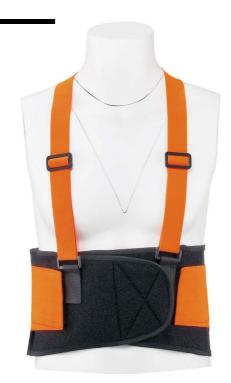

# WN-010104 Reflective Working Belt

• Material : Durable Nylon & Polyester

• Shapes: Waist Belt With Straps

• Reflective Tape : Side & Back Part

Color Available: Hi-Viz Green, Hi-Viz Orange, Black etc

• Size: M/L/XL

• Adjustable Strap With Buckle

• Fish Bone Style Elastic Bands

Velcro Fasteners for Easy Use

Package: 25 PCS/CTN (48X23X25CM)

Application: Construction, Road & Building Workers, Logistics, Mechanics, Factory Workshop, Garden & other
Waist Protection Workplaces etc