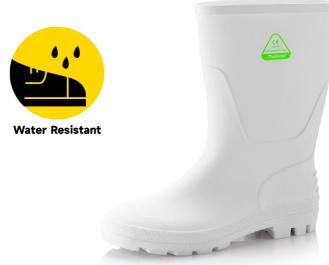

## **Light Duty Safety Wellington Boots**

Upper: Water Resistant PVC Material

Lining: Soft Fabric Mesh

Insoles: Breathable & Shock Absorption Insoles

Outsole : High Quality PVC Material Height : 30 cm (Size 42# for reference) Size : EU 37-47#, UK 3-13#, US4-14#

## Water Resistant Protection • EN ISO 20347:2022

Seamless Technology: the rain boots use PVC polyblend injection molded construction technology, which is seamless, up to 30% lighter, and 100% waterproof.