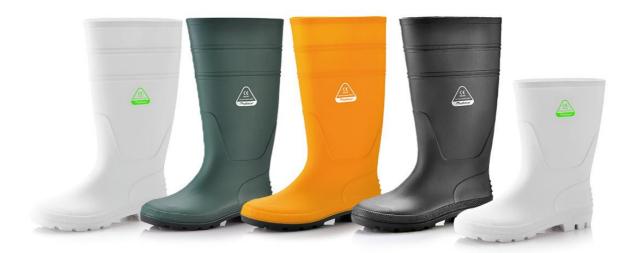

# W-6036 OB AquaBreeze

#### Light Duty Safety Wellington Boots

Water Resistant

Upper : Water Resistant PVC Material Lining : Soft Fabric Mesh Insoles: Breathable & Shock Absorption Insoles Outsole : High Quality PVC Material Height : 30 cm (Size 42# for reference) Size : EU 37-47#, UK 3-13#, US4-14# CE EN ISO 20347:2022 OB SR Application : Construction, Chemical, Food Industry, Catering, Cleaning, Farm & Garden, Food Storage etc

#### Color Available: Black, Blue, Yellow, White etc