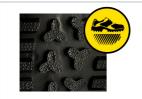

## Slip Resistant Outsole Design • EN ISO 20347:2022

The outsole is made with PVC material, plus 5-10% nitrile. Ultra grip lug design ensures non-slip traction on different workplaces. High density PVC outsole is designed as EN ISO 20345 standard for tear resistant and abrasion resistant.