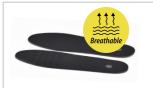

## Breathable & Removable Insoles • EN ISO 20347:2022

Removable EVA Insole provides maximum comfort to your feet and long-stand hours, greatly reduce knee and ankle pressure during walking. The insoles are designed with holes, which is breathable & sweat-absorption.