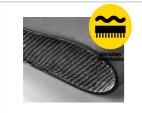

#### Abrasion Resistant Protection • EN ISO 20347:2022

Built-in quick dry and moisture wicing lining, which is washable and abrasion resistant. It can always keep your feet dry and comofortable from long-time walking.