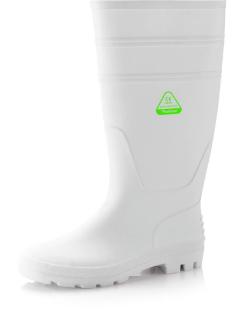

# W-6036 OB AquaBreeze

## **Light Duty Safety Wellington Boots**

Upper: Water Resistant PVC Material

Lining: Soft Fabric Mesh

Insoles: Breathable & Shock Absorption Insoles

Outsole: High Quality PVC Material

Height: 38.5cm / 15 inch (Size 42# for reference)

Size: EU 37-47#, UK 3-13#, US4-14#

CE EN ISO 20347:2022 OB SR

Application: Construction, Chemical, Food Industry, Catering,

Cleaning, Farm & Garden, Food Storage etc