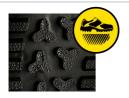

# Slip Resistant Outsole Design • EN ISO 20347:2022

The outsole is made with PVC material, plus 5-10% nitrile. Ultra grip lug design ensures non-slip traction on different workplaces. High density PVC outsole is designed as EN ISO 20345 standard for tear resistant and abrasion resistant.