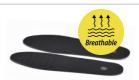

#### Breathable & Removable Insoles • EN ISO 20347:2022

Removable EVA Insole provides maximum comfort to your feet and long-stand hours, greatly reduce knee and ankle pressure during walking. The insoles are designed with holes, which is breathable & sweat-absorption.