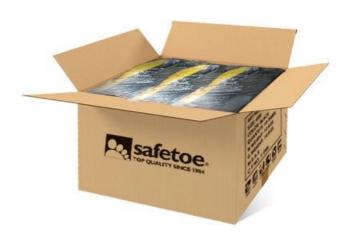

| SAFETOE Standard Package Instruction (Average 42# for Reference) |                                    |
|------------------------------------------------------------------|------------------------------------|
| Boots Weight: 1.1~1.2 KGS / Pair                                 | Carton Weight : 12-13 KGS / Carton |
| 1 Pair / Polybag, 10 Pairs / Carton                              | Carton Dimension : 50×43×29CM      |