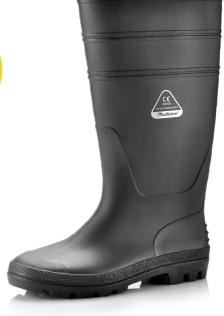

## **Light Duty Safety Wellington Boots**

**Upper: Water Resistant PVC Material** 

Lining: Soft Fabric Mesh

Insoles: Breathable & Shock Absorption Insoles

Outsole: High Quality PVC Material

Height: 38.5cm / 15 inch (Size 42# for reference)

Size: EU 37-47#, UK 3-13#, US4-14#

CE EN ISO 20347:202 OB SR

Application: Construction, Chemical, Food Industry, Catering,

Cleaning, Farm & Garden, Food Storage etc