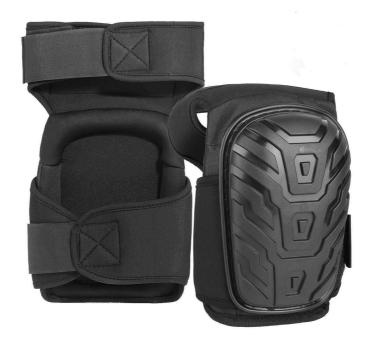

# **K5 Professional Gel Knee Pads**

Shell: Heavy Duty Non-Marking PVC+TPR

Liner: Breathable Mesh Fabric

Band: Adjustable Elastic Strap

• Layer: Shock Absorption Foamed Gel

• Color Available: Black, Yellow, Orange, Grey etc

Comfortable Fitting

• Large Size and Sturdiness Durability

Velcro Fasteners for Easy Use

Package: 10 PCS/CTN (59X43X31CM)

• Application: Construction, Road & Building Workers, Logistics, Mechanics, Factory Workshop, Car Repair Shop, Garden & other Knee Protection Workplaces etc